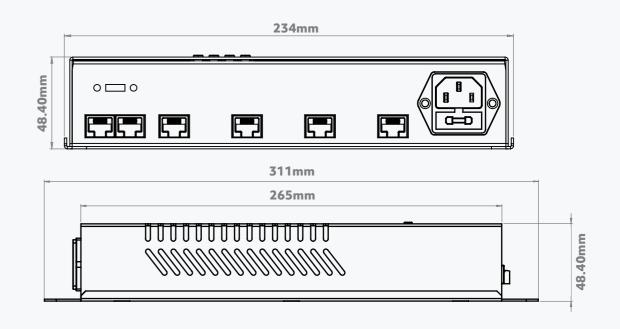

MENSIONS





### **60W 350MA DMX DRIVE** CC LED DMX DRIVER

Driver technology doesn't come any more tested than this, with over 15 years in the field to back it up, this DMX driver will keep your 350mA LED lighting running... and running... and running.

### CONNECTIONS



Operating Temp Range -20° to 50 °C

# **I**III 22 **AVAILABLE COLOURS** WHITE GREY BLACK

### **240W 350MA DMX DRIVE** CC LED DMX DRIVER

Utilising the proven technology of the 60W 350mA DMX Drive, with over 15 years in the field to back it up, this driver will safely power & control more of your 350mA LED from one driver unit.

### **TECHNICAL SPECIFICATIONS**

LED Outputs 4 Max Voltage 48V Power Consumption **320W** Channels 1-4Ch (RGB[W]) Power Input Mains 100-240VAC Data & LED Connections **RJ45** 

### DIMENSIONS



### CONNECTIONS



Output Current 350mA/750mA Operating Temp Range -20° to 50 °C