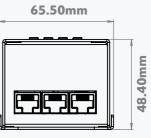

# 

## **350mA DMX DRIVERS**

Constant Current 350mA RGBW / RGBA / TW LED DMX Drivers don't come more tested than the LUD range, with over 15 years in the field to back it up, this DMX driver range will keep your 350mA LED lighting running... and running... and running.



**AVAILABLE COLOURS** 

WHITE GREY BLACK

### **TECHNICAL SPECIFICATIONS**

Output Current 350mA LED Outputs 1 Max Voltage 48V Power Consumption 60W Channels 1-4Ch (RGB[W]) Power Input Mains 100-240VAC Data & LED Connections **RJ45** 

### DIMENSIONS





### **60W 350MA DMX DRIVE** CC LED DMX DRIVER

Driver technology doesn't come any more tested than this, with over 15 years in the field to back it up, this DMX driver will keep your 350mA LED lighting running... and running... and running.

### CONNECTIONS



Operating Temp Range -20° to 50 °C

# **I**III 22 **AVAILABLE COLOURS** WHITE GREY BLACK

### **240W 350MA DMX DRIVE** CC LED DMX DRIVER

Utilising the proven technology of the 60W 350mA DMX Drive, with over 15 years in the field to back it up, this driver will safely power & control more of your 350mA LED from one driver unit.

### **TECHNICAL SPECIFICATIONS**

LED Outputs 4 Max Voltage 48V Power Consumption **320W** Channels 1-4Ch (RGB[W]) Power Input Mains 100-240VAC Data & LED Connections **RJ45** 

### DIMENSIONS



### CONN