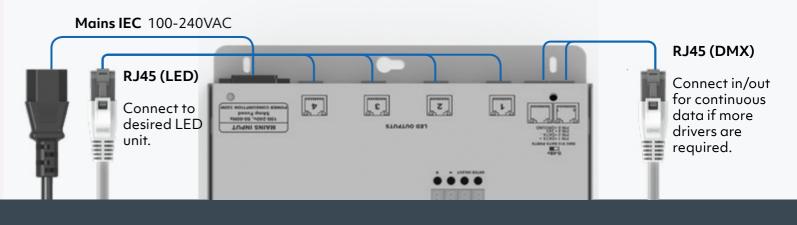

### CONNECTIONS

Operating Temp Range -20° to 50 °C

### CONNECTIONS

Output Current 350mA/750mA Operating Temp Range -20° to 50 °C