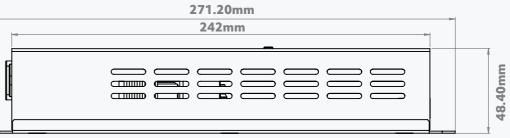

# 

## **350mA DMX DRIVERS**

Constant Current 350mA RGBW / RGBA / TW LED DMX Drivers don't come more tested than the LUD range, with over 15 years in the field to back it up, this DMX driver range will keep your 350mA LED lighting running... and running... and running.



**AVAILABLE COLOURS** 

WHITE GREY BLACK

### **TECHNICAL SPECIFICATIONS**

Output Current 350mA LED Outputs 1 Max Voltage 48V Power Consumption 60W Channels 1-4Ch (RGB[W]) Power Input Mains 100-240VAC Data & LED Connections **RJ45** 

### DIMENSIONS





### **60W 350MA DMX DRIVE** CC LED DMX DRIVER

Driver technology doesn't come any more tested than this, with over 15 years in the field to back it up, this DMX driver will keep your 350mA LED lighting running... and running... and running.

### CONNECTIONS



Operating Temp Range -20° to 50 °C

# **I**III 22 **AVAILABLE COLOURS** WHITE GREY BLACK

### **240W 350MA DMX DRIVE** CC LED DMX DRIVER

Utilising the proven technology of the 60W 350mA DMX Drive, with over 15 years in the field to back it up, this driver will safely power & control more of your 350mA LED from one driver unit.

### **TECHNICAL SPECIFICATIONS**

LED Outputs 4 Max Voltage 48V Power Consumption **320W** Channels 1-4Ch (RGB[W]) Power Input Mains 100-240VAC Data & LED Connections **RJ45** 

### DIMENSIONS



### CONNEC