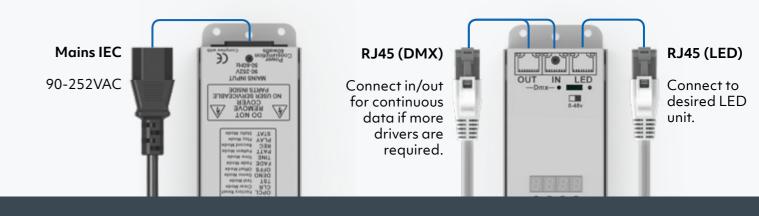

### CONNECTIONS

Operating Temp Range -20° to 50 °C

### CONNECTIONS

Output Current 350mA/750mA Operating Temp Range -20° to 50 °C