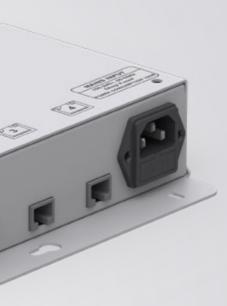

### **TECHNICAL SPECIFICATIONS**

Output Current 350mA LED Outputs 1 Max Voltage 48V Power Consumption 60W Channels 1-4Ch (RGB[W]) Power Input Mains 100-240VAC Data & LED Connections **RJ45** 

### CONNECTIONS

Operating Temp Range -20° to 50 °C